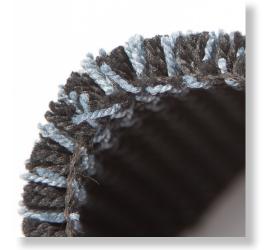

MicroLuxx<sup>TM</sup> mats feature traditional nylon fibers blended with finer denier fibers that work together to absorb more moisture than standard mats.

- Traditional Nylon fibers blended with very fine MicroLuxx<sup>™</sup> fibers work together to absorb high levels of dirt and moisture.
- Absorbs more than 2 and a half times moisture than standard carpeted mats.
- High Twist heat set microluxx<sup>™</sup> are resistant against crushing and allow dirt to filter into the mat rather than remaining on top of the carpeted surface.
- 100 % Nitrile EXS™ Rubber backing prevents curling and cracking in all types of weather.

## **Specifications**

Yarn: Type 6 Solution Dyed Nylon & MicroLuxx™ fiber

Carpet weight: 1112 gr/m<sup>2</sup>

Rubber: Nitrile EXS™ (Border 2.5 mm / Center 1.5 mm)

Total weight: 3112 gr/m<sup>2</sup>

Also available in 3 mm rubber backing