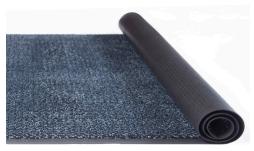

MicroLuxx<sup>TM</sup> mats feature traditional nylon fibers blended with finer denier fibers that work together to absorb more moisture than standard mats.

- Traditional Nylon fibers blended with very fine MicroLuxx<sup>™</sup> fibers work together to absorb high levels of dirt and moisture.
- Absorbs more than 2 and a half times moisture than standard carpeted mats.
- High Twist heat set microluxx<sup>™</sup> are resistant against crushing and allow dirt to filter into the mat rather than remaining on top of the carpeted surface.
- 100 % Nitrile EXS™ Rubber backing prevents curling and cracking in all types of weather.

## **Specifications**

Yarn: Type 6 Solution Dyed Nylon & MicroLuxx™ fiber

Carpet weight: 1112 gr/m<sup>2</sup>

Rubber: Nitrile EXS™ (Border 2.5 mm / Center 1.5 mm)

Total weight: 3112 gr/m<sup>2</sup>

Also available in 3 mm rubber backing