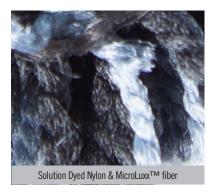

## **Specifications**

Yarn: Type 6 Solution Dyed Nylon & MicroLuxx™ fiber

Carpet weight: 1112 gr/m<sup>2</sup>

Rubber: Nitrile EXS™ (Border 2.5 mm / Center 1.5 mm)

Total weight: 3112 gr/m<sup>2</sup>

Also available in 3 mm rubber backing