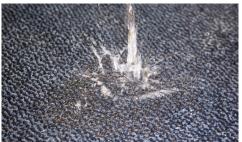

MicroLuxx<sup>TM</sup> mats feature traditional nylon fibers blended with finer denier fibers that work together to absorb more moisture than standard mats.

- Traditional Nylon fibers blended with very fine MicroLuxx<sup>™</sup> fibers work together to absorb high levels of dirt and moisture.
- Absorbs more than 2 and a half times moisture than standard carpeted mats.
- High Twist heat set microluxx<sup>™</sup> are resistant against crushing and allow dirt to filter into the mat rather than remaining on top of the carpeted surface.
- 100 % Nitrile EXS™ Rubber backing prevents curling and cracking in all types of weather.