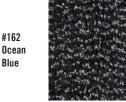

MicroLuxx<sup>TM</sup> mats feature traditional nylon fibers blended with finer denier fibers that work together to absorb more moisture than standard mats.



- Traditional Nylon fibers blended with very fine MicroLuxx<sup>™</sup> fibers work together to absorb high levels of dirt and moisture.
- Absorbs more than 2 and a half times moisture than standard carpeted mats.
- High Twist heat set microluxx<sup>™</sup> are resistant against crushing and allow dirt to filter into the mat rather than remaining on top of the carpeted surface.
- 100 % Nitrile EXS™ Rubber backing prevents curling and cracking in all types of weather.









## Microluxx<sup>TM</sup>

## **Entrance Mats • Indoor**







#161 Storm Granite









## **Specifications**

Yarn: Type 6 Solution Dyed Nylon & MicroLuxx™ fiber

Carpet weight: 1112 gr/m<sup>2</sup>

Rubber: Nitrile EXS™ (Border 2.5 mm / Center 1.5 mm)

Total weight: 3112 gr/m<sup>2</sup>

Also available in 3 mm rubber backing