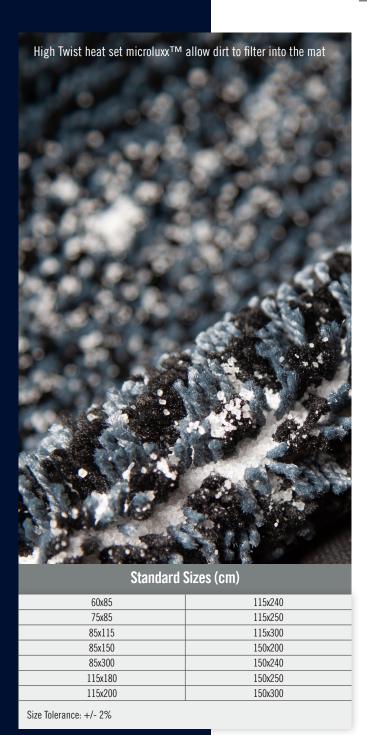

MicroLuxx<sup>TM</sup> mats feature traditional nylon fibers blended with finer denier fibers that work together to absorb more moisture than standard mats.

- Traditional Nylon fibers blended with very fine MicroLuxx<sup>™</sup> fibers work together to absorb high levels of dirt and moisture.
- Absorbs more than 2 and a half times moisture than standard carpeted mats.
- High Twist heat set microluxx<sup>™</sup> are resistant against crushing and allow dirt to filter into the mat rather than remaining on top of the carpeted surface.
- 100 % Nitrile EXS™ Rubber backing prevents curling and cracking in all types of weather.