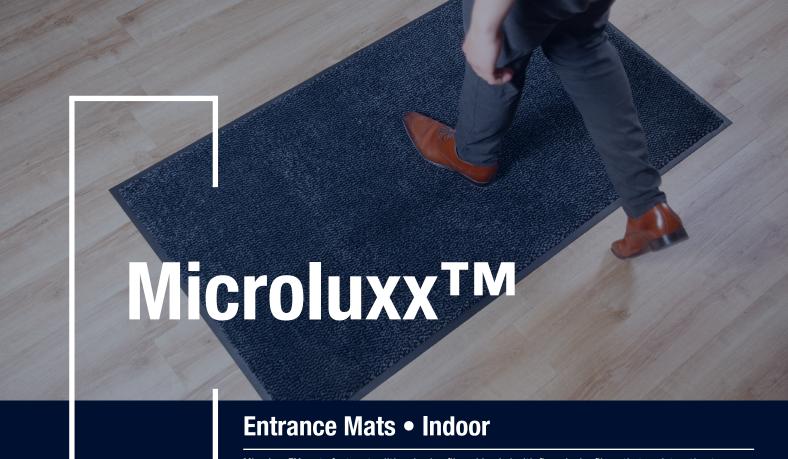

MicroLuxx<sup>TM</sup> mats feature traditional nylon fibers blended with finer denier fibers that work together to absorb more moisture than standard mats.



- Traditional Nylon fibers blended with very fine MicroLuxx<sup>™</sup> fibers work together to absorb high levels of dirt and moisture.
- Absorbs more than 2 and a half times moisture than standard carpeted mats.
- High Twist heat set microluxx<sup>™</sup> are resistant against crushing and allow dirt to filter into the mat rather than remaining on top of the carpeted surface.
- 100 % Nitrile EXS™ Rubber backing prevents curling and cracking in all types of weather.









## Microluxx<sup>TM</sup>

## **Entrance Mats • Indoor**







#161 Storm Granite









## **Specifications**

Yarn: Type 6 Solution Dyed Nylon & MicroLu