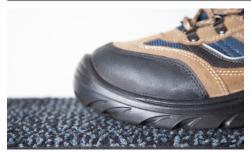

MicroLuxx<sup>TM</sup> mats feature traditional nylon fibers blended with finer denier fibers that work together to absorb more moisture than standard mats.

- Traditional Nylon fibers blended with very fine MicroLuxx<sup>™</sup> fibers work together to absorb high levels of dirt and moisture.
- Absorbs more than 2 and a half times moisture than standard carpeted mats.
- High Twist heat set microluxx<sup>™</sup> are resistant against crushing and allow dirt to filter into the mat rather than remaining on top of the carpeted surface.
- 100 % Nitrile EXS™ Rubber backing prevents curling and cracking in all types of weather.